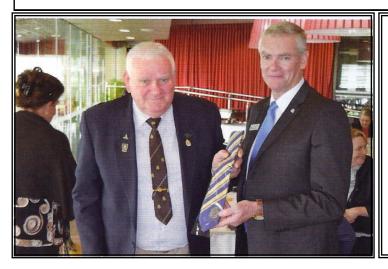

### Life Membership Awarded to Ron Bassan

Farleigh and Northern Beaches
RSL Sub Branch member Ronald
Bassan was presented with Life
Membership by RSL, Queensland
Branch State President Stewart
Cameron